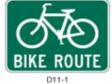

# East Santa Clara Bike Signage Request

| R   | 31 Gerald    | Summer    | West  | Metal street sign           | D 11-1 & M6-1 pointing left                |
|-----|--------------|-----------|-------|-----------------------------|--------------------------------------------|
| C C | 32 Summer    | Hunsaker  | South | Metal stop sign going south | D 11-1 & M6-3                              |
|     | 33 Summer    | Hunsaker  | North | Metal stop sign going north | D 11-1 & M6-3                              |
| Т   | 34 Autumn    | Justine   | South | 2 Metal street sign         | D 11-1 & M6-1 pointing right               |
| U   | 35 Justine   | Ross Lane | South | 2 Wood 2 Metal              | D 11-1 & M6-3                              |
| V   | 36 Ross Lane | Division  | South | Wood Stop sign              | Left arrow - Shopping Right West Bank Path |
| w   | 37 Division  | Beaver    | East  | Several signs to attach to  | D 1-3 Shopping , Scenic Ride               |
|     | 38 Division  | Beaver    | West  | Several signs to attach to  | D 11-1c To West Bank Path                  |