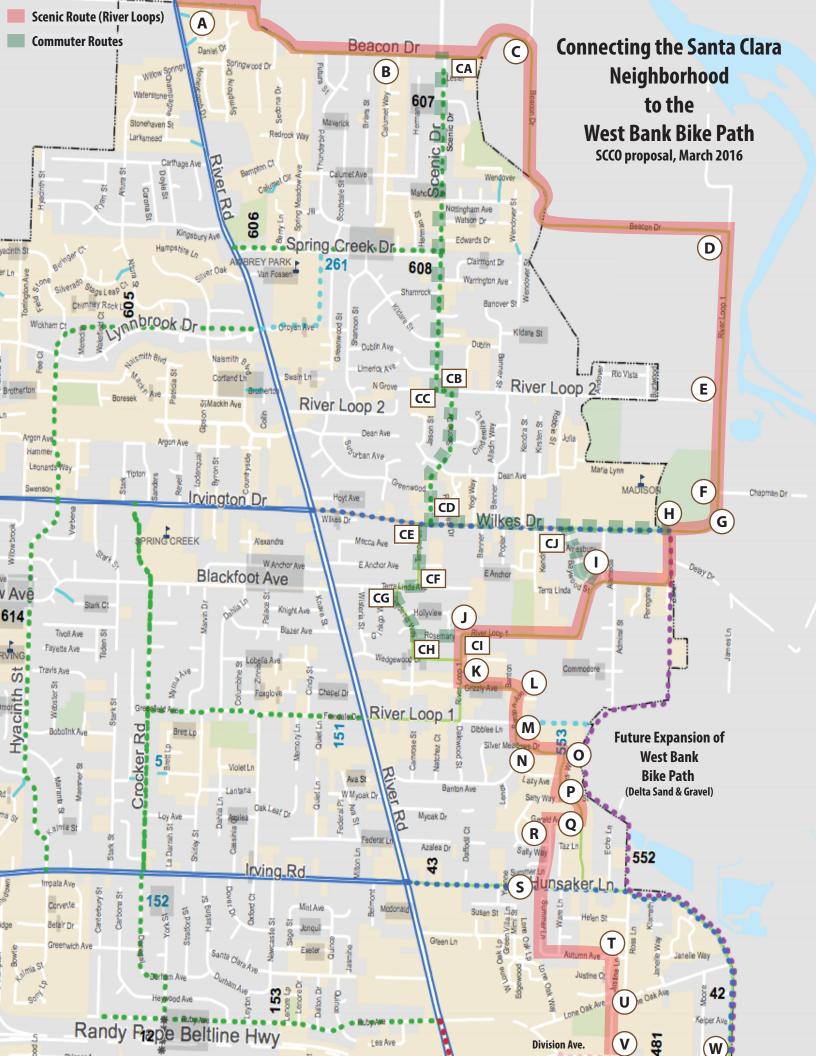

## Connecting the Santa Clara Neighborhood and the West Bank Bike Path Proposal, March 2016

This proposal, from the Santa Clara Community Organization (SCCO), is aimed at meeting the goal of connecting the Willamette River West Bank Bike Path to the Santa Clara neighborhood proper. This will allow both scenic and commuter bike routes that bypass River Road through to the northern Urban Growth Boundary at East Beacon Drive. The proposed primary scenic route (solid pink lines on the attached map) provides access to the river, local farms, parks and schools, as well as the Luper Pioneer Cemetery historic site. Dashed (green) lines on the map show commuter routes that more directly connect to the existing river path at Division and Beaver, and local shopping along Division Avenue. Further, this will allow motorists, bicyclists and pedestrians some respite from having to contend with the heavy congestion and hazards of traveling such a busy traffic corridor as River Road is today.

The attached spreadsheet describes in detail the sign types at over 50 locations along these routes. Most signs could be mounted on existing signposts. In addition to the routemarking signs it is also recommended that the pavement be marked with bike path symbols. This may reduce the number of signs and help keep riders on the main routes.

SCCO is ready to initiate next steps in cooperation with Lane County and the City of Eugene to coordinate this project and achieve this goal by the end of 2016.

### Scenic Routes Connecting the Santa Clara Neighborhood to the Willamette West Bank Path - Solid Line

| Мар   |    | Street         | Intersection       | Going | Existing Post Nearby                               | Sign                                           |
|-------|----|----------------|--------------------|-------|----------------------------------------------------|------------------------------------------------|
| A     | 1  | River Road     | East Beacon        | North | Metal (Luper)                                      | D 11-1 & 'Scenic Ride', M6-1 Right Arrow       |
|       | 2  | River Road     | East Beacon        | South | Metal (Luper)                                      | D 11-1 & 'Scenic Ride Next Left'               |
|       | 3  | East Beacon    | River Road         | West  | Metal (35 mph 100 feet west of RR)                 | D 11-1 & D 1-2b Junction City/Eugene           |
|       | 4  | East Beacon    | River Road         | East  | Stop ahead sign 250 feet from RR                   | D 11-1 & D 1-2b Junction City/Eugene           |
| В     | 5  | East Beacon    | Briars&Calumet Way | East  | Metal (35 mph)                                     | D 11-1                                         |
|       | 6  | East Beacon    | Briars&Calumet Way | West  | Metal (same 35 mph sign as above)                  | D 11-1                                         |
| С     | 7  | East Beacon    | Hielman Ln Bridge  | East  | Metal (35 mph)                                     | D1-1c 'Scenic Ride' (points right)             |
|       | 8  | East Beacon    | Hielman Ln Bridge  | West  | Metal (Stop/Street/Dead End sign)                  | D1-1b Scenic Ride (Points left)                |
| D     | 9  | East Beacon    | River Loop 1       | East  | Metal (Dead End)                                   | D 11-1 & 'Scenic Ride', M6-1 Right Arrow       |
|       | 10 | River Loop 1   | East Beacon        | North | Metal (Dead End)                                   | D 11-1 & 'Scenic Route'                        |
| I F I | 11 | River Loop 1   | River Loop 2       | South | 3 Metal Signs nearby                               | D 11-1 & M6-3                                  |
|       | 12 | River Loop 1   | River Loop 2       | North | 3 Metal Signs nearby                               | D 11-1 & M6-3                                  |
| F     | 13 | River Loop 1   | Chapman            | South | Metal (25 mph)                                     | D 11-1 & 'River Access'                        |
|       | 14 | River Loop 1   | Chapman            | North | Metal (Stop)                                       | D 11-1 & M-6-6                                 |
| G     | 15 | River Loop 1   | Wilkes             | West  | 3 Metal Signs nearby                               | D 11-1 & D 1-2 'River Road' & 'West Bank Path' |
|       | 16 | River Loop 1   | Wilkes             | North | 3 Metal Signs nearby                               | D1-2c 'Scenic Ride' & 'River Road'             |
| н     | 17 | River Loop 1   | Zane Lane          | West  | Metal                                              | D 11-1 & M6-1 pointing left                    |
|       | 18 | River Loop 1   | Zane Lane          | North | Low Metal Sign (with Arrow pointing E&W)           | D 11-1 & M6-1 pointing right                   |
|       | 19 | River Loop 1   | Baywood            | West  | Stop sign.                                         | D 11-1 & M6-1 pointing left                    |
|       | 20 | River Loop 1   | Baywood            | North | Metal 10 MPH sign or Yield sign                    | D 11-1 & M6-1 pointing right                   |
| J     | 21 | River Loop 1   | Rosemary           | West  | Wood short signs                                   | D 11-1 & M6-1 pointing left                    |
| I K I | 22 | River Loop 1   | Grizzly            | South | Metal Stop signs on Grizzly (NE/SW)                | D 11-1 & M6-1 pointing left                    |
|       | 23 | River Loop 1   | Grizzly            | North | Metal Stop signs on Grizzly (NE/SW)                | D 11-1 & M6-1 pointing right                   |
| L     | 24 | Grizzly        | Banton             | East  | Wood post street sign                              | D 11-1 & M6-1 pointing right                   |
| Μ     | 25 | Banton         | Diblee             | South | Wood and metal stop signs (NW/SE).                 | Point to River Road arrow signs                |
| N     |    | Banton         | Silver Meadows     | South | Metal Street Sign, Wood light pole                 | D 11-1 & M6-1 pointing left                    |
| 0     | 27 | Silver Meadows | Miles Way          | East  | Metal Street Sign                                  | D 11-1 & M6-1 pointing right                   |
| Р     | 28 | Miles Way      | Taito              | South | Wood Street Sign or Light Pole w/ Neigh Watch Sign | D 11-1 & M6-1 pointing left                    |
|       | 29 | Miles Way      | Taito              | North | same as above                                      | D 11-1 & M6-1 pointing right                   |
| Q     | 30 | Taito          | Gerald             | South | Wooden street sign                                 | D 11-1 & M6-1 pointing right                   |

# East Santa Clara Bike Signage Request

| R   | 31 Gerald    | Summer    | West  | Metal street sign           | D 11-1 & M6-1 pointing left                |
|-----|--------------|-----------|-------|-----------------------------|--------------------------------------------|
| C C | 32 Summer    | Hunsaker  | South | Metal stop sign going south | D 11-1 & M6-3                              |
|     | 33 Summer    | Hunsaker  | North | Metal stop sign going north | D 11-1 & M6-3                              |
| Т   | 34 Autumn    | Justine   | South | 2 Metal street sign         | D 11-1 & M6-1 pointing right               |
| U   | 35 Justine   | Ross Lane | South | 2 Wood 2 Metal              | D 11-1 & M6-3                              |
| V   | 36 Ross Lane | Division  | South | Wood Stop sign              | Left arrow - Shopping Right West Bank Path |
| w   | 37 Division  | Beaver    | East  | Several signs to attach to  | D 1-3 Shopping , Scenic Ride               |
|     | 38 Division  | Beaver    | West  | Several signs to attach to  | D 11-1c To West Bank Path                  |

#### Commuter Routes to Shopping and West Bank Path ----- Dotted Lines

| r  |      |              |              |       |                                       |                                       |
|----|------|--------------|--------------|-------|---------------------------------------|---------------------------------------|
| CA | 1    | East Beacon  | Scenic       | East  | Metal (Stop sign)                     | D 1-2B' Scenic Ride & 'Commuter'      |
|    | 2    | East Beacon  | Scenic       | West  | Metal (Stop/Street sign)              | D 1-2B' Scenic Ride' & 'Commuter'     |
| СВ | 3    | Scenic       | River Loop 2 | South |                                       | D11-1 & arrow sign                    |
|    | 4    | River Loop 2 | Scenic       | West  |                                       | D11-1 & arrow sign                    |
| сс | 5    | River Loop 2 | Scenic       | East  |                                       | D11-1 & arrow sign                    |
|    | 6    | Scenic       | River Loop 2 | North |                                       | D11-1 & arrow sign                    |
| CD | 7    | Scenic       | Wilkes       | South |                                       | D11-1 & arrow sign                    |
|    | 8    | Wilkes       | Scenic       | West  |                                       | D11-1 & arrow sign                    |
| CE | 9    | Wilkes       | Tempa        | West  | Stop Sign                             | D11-1 & arrow sign                    |
|    | 10   | Wilkes       | Tempa        | North | Stop Sign                             | D11-1 & arrow sign                    |
| CF | ] 11 | Тетра        | Terra Linda  | South | Street Sign SE corner only            | D11-1 & arrow sign                    |
| CG | 13   | Terra Linda  | Gardenia     | West  | Street Sign                           | D11-1 & arrow sign                    |
|    | 14   | Terra Linda  | Gardenia     | North | Street Sign                           | D11-1 & arrow sign                    |
| СН | 15   | Gardenia     | Rosemary     | South | Street Sign                           | D11-1 & arrow sign                    |
|    | 16   | Gardenia     | Rosemary     | West  | Metal Street Sign                     | D11-1 & arrow sign                    |
| CI | ] 17 | Rosemary     | River Loop 1 | East  | Metal Stop/Street Sign SW corner only | D11-1 & arrow sign                    |
| CJ | 18   | Wilkes       | Baywood      | East  | Metal Stop/Street Sign                | D11-1 & arrow sign                    |
|    | 19   | Baywood      | River Loop 1 | East  | Metal Stop/Street Sign                | D11-1 & arrow sign                    |
|    | -    |              |              |       |                                       | · · · · · · · · · · · · · · · · · · · |