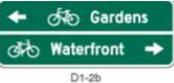

### Scenic Routes Connecting the Santa Clara Neighborhood to the Willamette West Bank Path - Solid Line

| Мар   |    | Street         | Intersection       | Going | Existing Post Nearby                               | Sign                                           |
|-------|----|----------------|--------------------|-------|----------------------------------------------------|------------------------------------------------|
| A     | 1  | River Road     | East Beacon        | North | Metal (Luper)                                      | D 11-1 & 'Scenic Ride', M6-1 Right Arrow       |
|       | 2  | River Road     | East Beacon        | South | Metal (Luper)                                      | D 11-1 & 'Scenic Ride Next Left'               |
|       | 3  | East Beacon    | River Road         | West  | Metal (35 mph 100 feet west of RR)                 | D 11-1 & D 1-2b Junction City/Eugene           |
|       | 4  | East Beacon    | River Road         | East  | Stop ahead sign 250 feet from RR                   | D 11-1 & D 1-2b Junction City/Eugene           |
| В     | 5  | East Beacon    | Briars&Calumet Way | East  | Metal (35 mph)                                     | D 11-1                                         |
|       | 6  | East Beacon    | Briars&Calumet Way | West  | Metal (same 35 mph sign as above)                  | D 11-1                                         |
| С     | 7  | East Beacon    | Hielman Ln Bridge  | East  | Metal (35 mph)                                     | D1-1c 'Scenic Ride' (points right)             |
|       | 8  | East Beacon    | Hielman Ln Bridge  | West  | Metal (Stop/Street/Dead End sign)                  | D1-1b Scenic Ride (Points left)                |
| D     | 9  | East Beacon    | River Loop 1       | East  | Metal (Dead End)                                   | D 11-1 & 'Scenic Ride', M6-1 Right Arrow       |
|       | 10 | River Loop 1   | East Beacon        | North | Metal (Dead End)                                   | D 11-1 & 'Scenic Route'                        |
| I F I | 11 | River Loop 1   | River Loop 2       | South | 3 Metal Signs nearby                               | D 11-1 & M6-3                                  |
|       | 12 | River Loop 1   | River Loop 2       | North | 3 Metal Signs nearby                               | D 11-1 & M6-3                                  |
| F     | 13 | River Loop 1   | Chapman            | South | Metal (25 mph)                                     | D 11-1 & 'River Access'                        |
|       | 14 | River Loop 1   | Chapman            | North | Metal (Stop)                                       | D 11-1 & M-6-6                                 |
| G     | 15 | River Loop 1   | Wilkes             | West  | 3 Metal Signs nearby                               | D 11-1 & D 1-2 'River Road' & 'West Bank Path' |
|       | 16 | River Loop 1   | Wilkes             | North | 3 Metal Signs nearby                               | D1-2c 'Scenic Ride' & 'River Road'             |
| н     | 17 | River Loop 1   | Zane Lane          | West  | Metal                                              | D 11-1 & M6-1 pointing left                    |
|       | 18 | River Loop 1   | Zane Lane          | North | Low Metal Sign (with Arrow pointing E&W)           | D 11-1 & M6-1 pointing right                   |
|       | 19 | River Loop 1   | Baywood            | West  | Stop sign.                                         | D 11-1 & M6-1 pointing left                    |
|       | 20 | River Loop 1   | Baywood            | North | Metal 10 MPH sign or Yield sign                    | D 11-1 & M6-1 pointing right                   |
| J     | 21 | River Loop 1   | Rosemary           | West  | Wood short signs                                   | D 11-1 & M6-1 pointing left                    |
| I K I | 22 | River Loop 1   | Grizzly            | South | Metal Stop signs on Grizzly (NE/SW)                | D 11-1 & M6-1 pointing left                    |
|       | 23 | River Loop 1   | Grizzly            | North | Metal Stop signs on Grizzly (NE/SW)                | D 11-1 & M6-1 pointing right                   |
| L     | 24 | Grizzly        | Banton             | East  | Wood post street sign                              | D 11-1 & M6-1 pointing right                   |
| Μ     | 25 | Banton         | Diblee             | South | Wood and metal stop signs (NW/SE).                 | Point to River Road arrow signs                |
| N     |    | Banton         | Silver Meadows     | South | Metal Street Sign, Wood light pole                 | D 11-1 & M6-1 pointing left                    |
| 0     | 27 | Silver Meadows | Miles Way          | East  | Metal Street Sign                                  | D 11-1 & M6-1 pointing right                   |
| Р     | 28 | Miles Way      | Taito              | South | Wood Street Sign or Light Pole w/ Neigh Watch Sign | D 11-1 & M6-1 pointing left                    |
|       | 29 | Miles Way      | Taito              | North | same as above                                      | D 11-1 & M6-1 pointing right                   |
| Q     | 30 | Taito          | Gerald             | South | Wooden street sign                                 | D 11-1 & M6-1 pointing right                   |

# East Santa Clara Bike Signage Request

| R   | 31 Gerald    | Summer    | West  | Metal street sign           | D 11-1 & M6-1 pointing left                |
|-----|--------------|-----------|-------|-----------------------------|--------------------------------------------|
| C C | 32 Summer    | Hunsaker  | South | Metal stop sign going south | D 11-1 & M6-3                              |
|     | 33 Summer    | Hunsaker  | North | Metal stop sign going north | D 11-1 & M6-3                              |
| Т   | 34 Autumn    | Justine   | South | 2 Metal street sign         | D 11-1 & M6-1 pointing right               |
| U   | 35 Justine   | Ross Lane | South | 2 Wood 2 Metal              | D 11-1 & M6-3                              |
| V   | 36 Ross Lane | Division  | South | Wood Stop sign              | Left arrow - Shopping Right West Bank Path |
| w   | 37 Division  | Beaver    | East  | Several signs to attach to  | D 1-3 Shopping , Scenic Ride               |
|     | 38 Division  | Beaver    | West  | Several signs to attach to  | D 11-1c To West Bank Path                  |

#### Commuter Routes to Shopping and West Bank Path ----- Dotted Lines

| r  |      |              |              |       |                                       |                                       |
|----|------|--------------|--------------|-------|---------------------------------------|---------------------------------------|
| CA | 1    | East Beacon  | Scenic       | East  | Metal (Stop sign)                     | D 1-2B' Scenic Ride & 'Commuter'      |
|    | 2    | East Beacon  | Scenic       | West  | Metal (Stop/Street sign)              | D 1-2B' Scenic Ride' & 'Commuter'     |
| СВ | 3    | Scenic       | River Loop 2 | South |                                       | D11-1 & arrow sign                    |
|    | 4    | River Loop 2 | Scenic       | West  |                                       | D11-1 & arrow sign                    |
| сс | 5    | River Loop 2 | Scenic       | East  |                                       | D11-1 & arrow sign                    |
|    | 6    | Scenic       | River Loop 2 | North |                                       | D11-1 & arrow sign                    |
| CD | 7    | Scenic       | Wilkes       | South |                                       | D11-1 & arrow sign                    |
|    | 8    | Wilkes       | Scenic       | West  |                                       | D11-1 & arrow sign                    |
| CE | 9    | Wilkes       | Tempa        | West  | Stop Sign                             | D11-1 & arrow sign                    |
|    | 10   | Wilkes       | Tempa        | North | Stop Sign                             | D11-1 & arrow sign                    |
| CF | ] 11 | Тетра        | Terra Linda  | South | Street Sign SE corner only            | D11-1 & arrow sign                    |
| CG | 13   | Terra Linda  | Gardenia     | West  | Street Sign                           | D11-1 & arrow sign                    |
|    | 14   | Terra Linda  | Gardenia     | North | Street Sign                           | D11-1 & arrow sign                    |
| СН | 15   | Gardenia     | Rosemary     | South | Street Sign                           | D11-1 & arrow sign                    |
|    | 16   | Gardenia     | Rosemary     | West  | Metal Street Sign                     | D11-1 & arrow sign                    |
| CI | ] 17 | Rosemary     | River Loop 1 | East  | Metal Stop/Street Sign SW corner only | D11-1 & arrow sign                    |
| CJ | 18   | Wilkes       | Baywood      | East  | Metal Stop/Street Sign                | D11-1 & arrow sign                    |
|    | 19   | Baywood      | River Loop 1 | East  | Metal Stop/Street Sign                | D11-1 & arrow sign                    |
|    | -    |              |              |       |                                       | · · · · · · · · · · · · · · · · · · · |