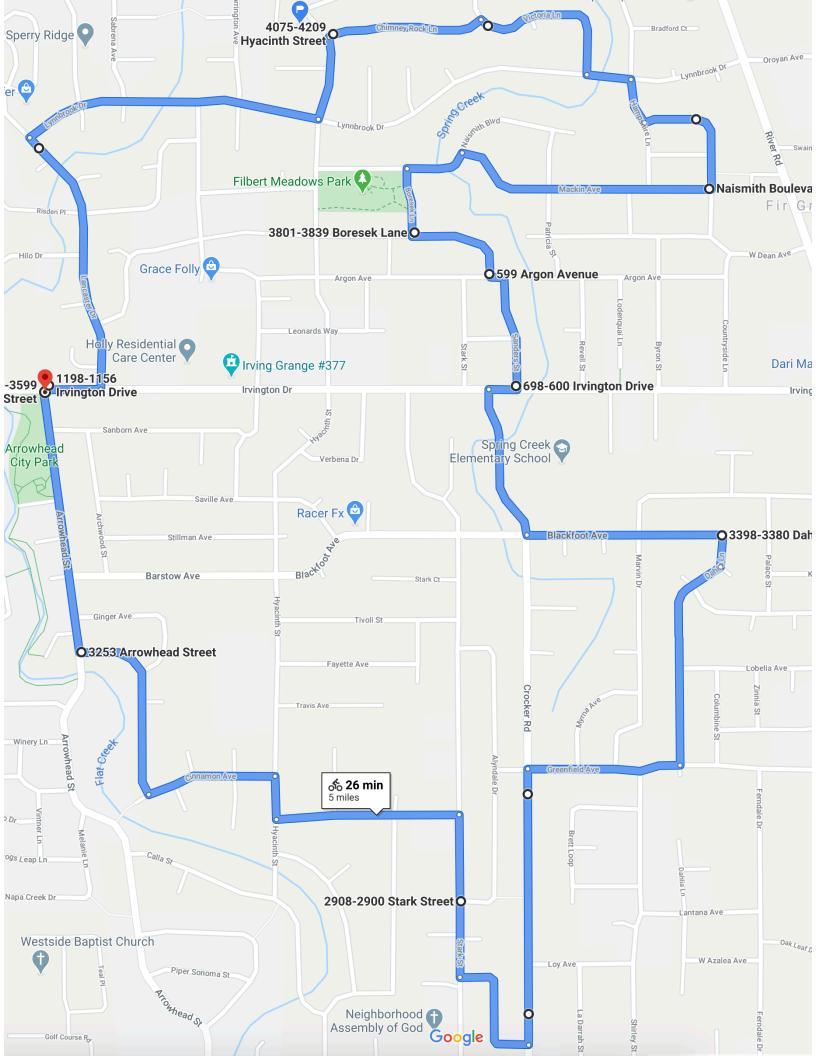

## Starting at Irvington and Arrowhead

- R onto Irvington (head east)
- L onto Lancaster
- R onto Lynnbrook
- L onto Hyacinth
- R on Chimney Rock
- R onto Victoria
- L onto Lynbrook
- R onto Hampshire, go one block
- L onto Naismith
- R onto Mackin until it ends
- L onto Naismith
- L onto Boresk at the park
- L onto Tyson
- L onto Argon, go one block
- R onto Sanders
- R onto Irvington
- L onto Crocker
- L onto Blackfoot
- R onto Dahlia
- R onto Greenfield
- L onto Crocker go to almost Irving
- R onto Alyndale
- R onto Stark
- L onto Bobolink
- R onto Hyacinth, go one block
- L onto Cinnamon
- R onto Spearmint
- R onto Arrowhead
- Return to Irvington (END)